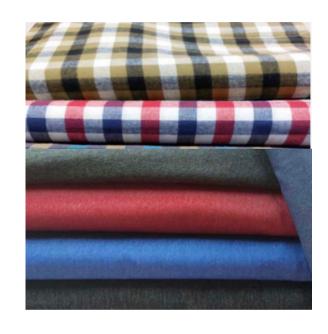

# Woven Fabric Division

In our fabric division, we produce the following qualities:

- Yarn Dyed Flannel
- Shirting Check
- Gingham Check
- Chambray
- Dobby and Jacquard Weaved Fabrics

We can also convert our customer's concept into actual form.