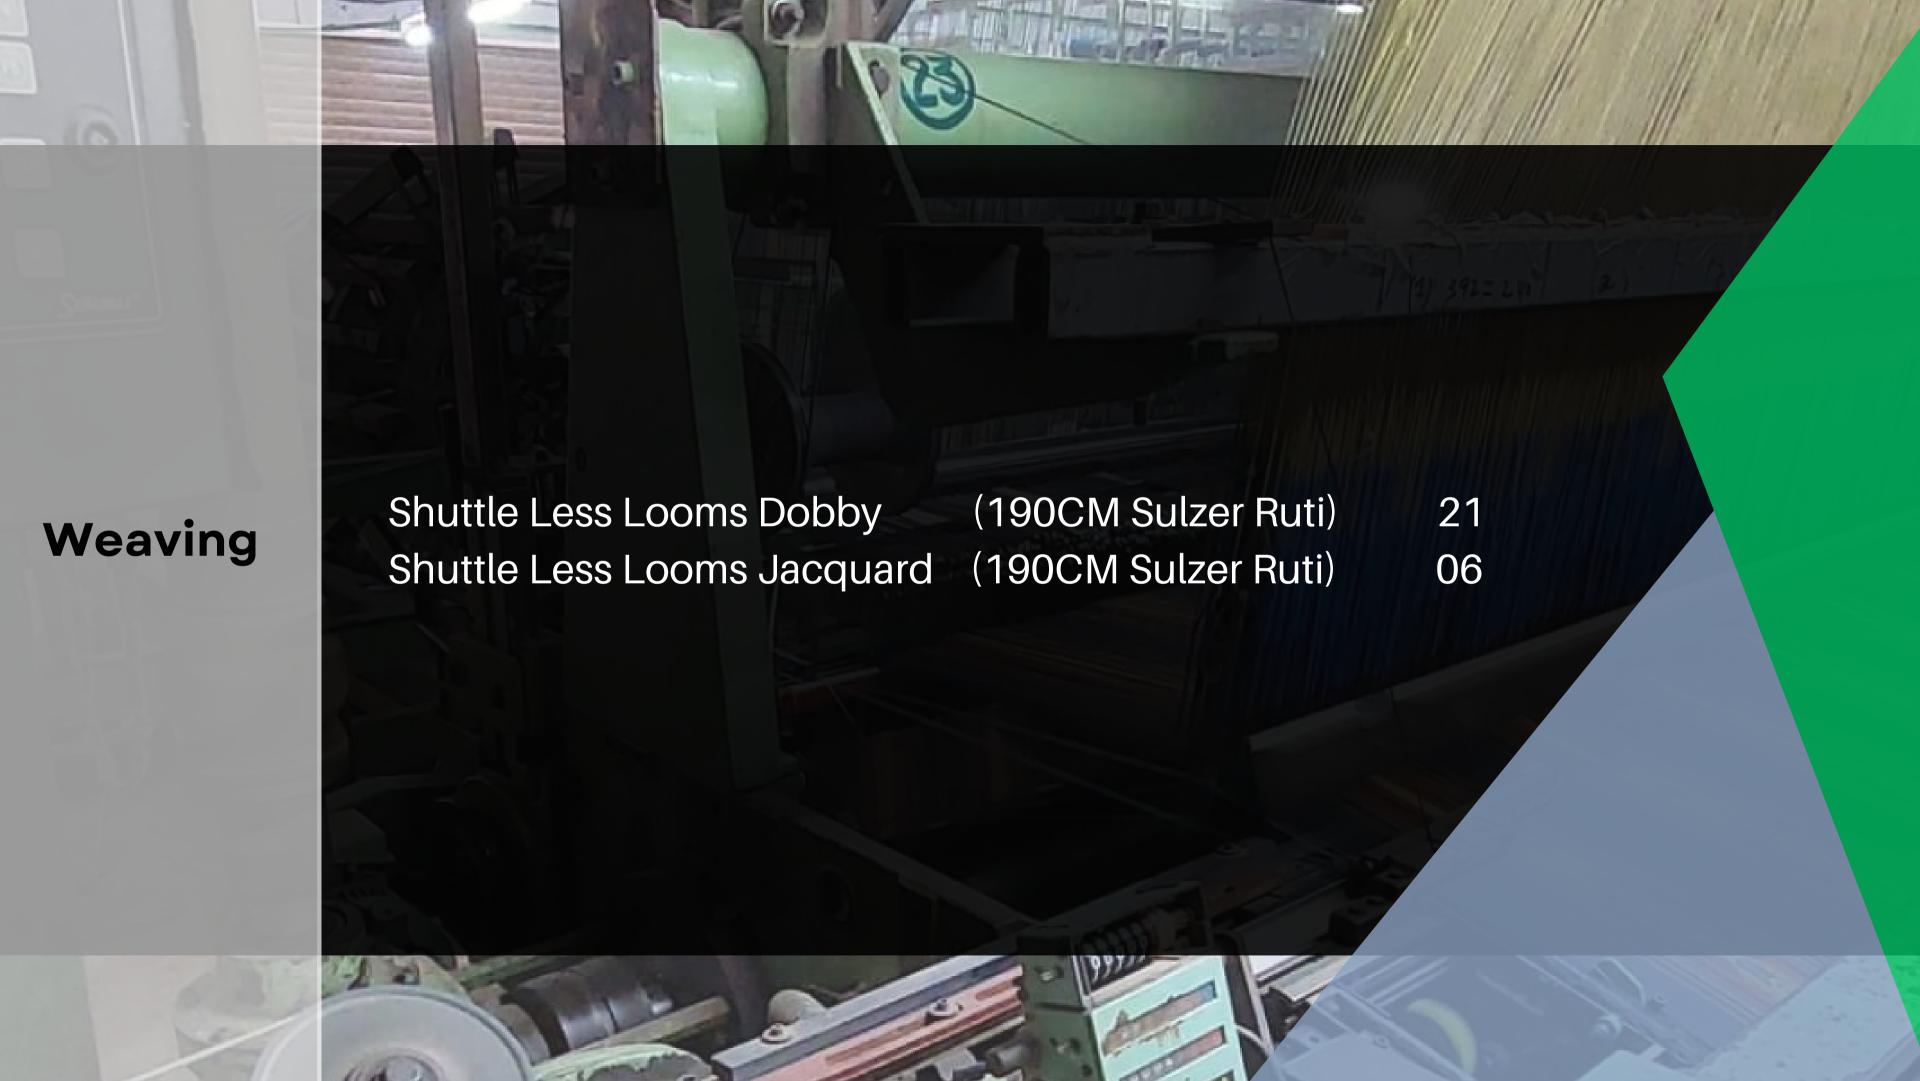

# Woven Fabric Division

In our fabric division, we produce the following qualities:

- Yarn Dyed Flannel
- Shirting Check
- Gingham Check
- Chambray
- Dobby and Jacquard Weaved Fabrics

We can also convert our customer's concept into actual form.